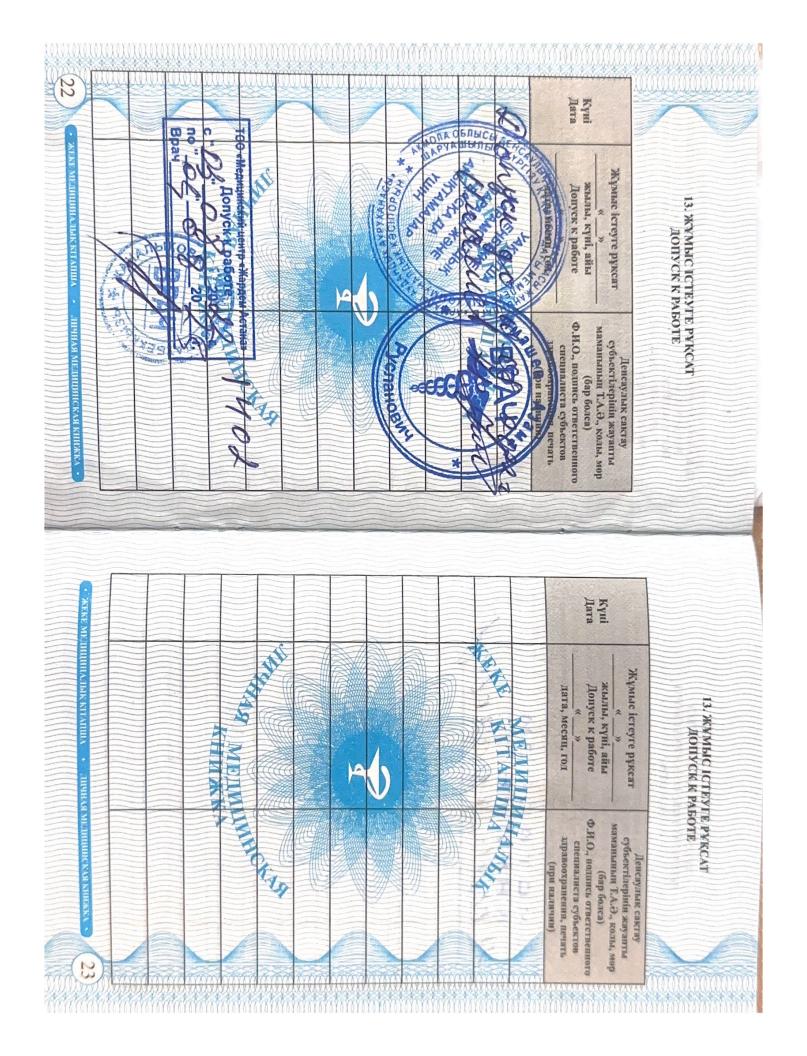

#### 13. ЖҰМЫС ІСТЕУГЕ РҰҚСАТ ДОПУСК К РАБОТЕ

### 13. ЖҰМЫС ІСТЕУГЕ РҰКСАТ Допуск к работе

Жұмыс істеуге рұқсат «\_\_\_\_» жылы, күні, айы Допуск к работе «\_\_\_\_»

Куні

Дата

Денсаулық сақтау субъектілерінің жауапты маманының Т.А.Ә., қолы, мөр (бар болса) Ф.И.О., подпись ответственного специалиста субъектов здравозгранеция, печать

13. WYMBIC ICTEVITE PYKCAT JOHYCK K PABOTE

Денсаулық сақтау субъектілерінің жауапты маманының Т.А.Ә., колы, мөр (бар болса) Ф.И.О., подпись ответственного специалиста субъектов здравоохранения, печать (при наличии)

## 13. ЖҰМЫС ІСТЕУГЕ РҰКСАТ ДОПУСК К РАБОТЕ

Жұмыс істеуге рұқсат «\_\_\_\_» жылы, күні, айы Допуск к работе «\_\_\_\_» дата, месяц, год

Куні

Дата

Денсаулық сақтау субъектілерінің жауапты маманының Т.А.Ә., қолы, мөр (бар болса) Ф.И.О., подпись ответственного специалиста субъектов здравоохранения, печать (при наличии)