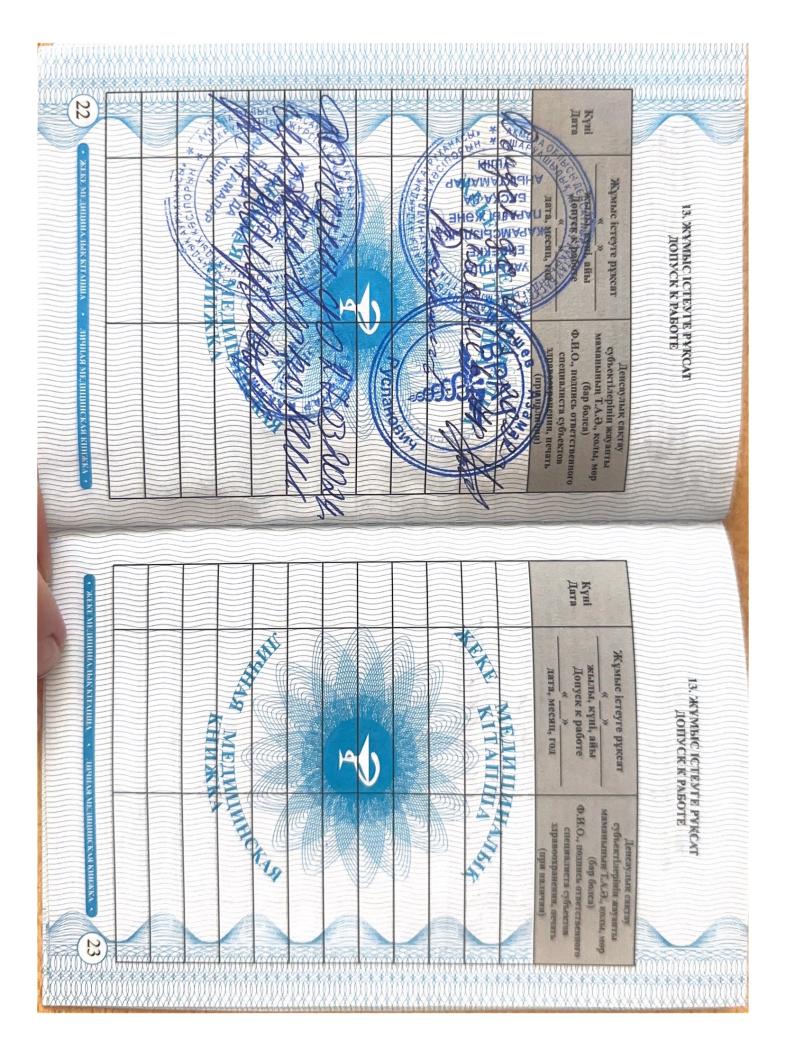

### 13. ЖҰМЫС ІСТЕУГЕ РҰКСАТ Допуск к работе

Жұмыс істеуге рұқсат «\_\_\_\_» жылы, күні, айы Допуск к работе «\_\_\_\_»

Куні

Дата

Денсаулық сақтау субъектілерінің жауапты маманының Т.А.Ә., қолы, мөр (бар болса) Ф.И.О., подпись ответственного специалиста субъектов здравозгранеция, печать

13. WYMBIC ICTEVITE PYKCAT JOHYCK K PABOTE

Денсаулық сақтау субъектілерінің жауапты маманының Т.А.Ә., колы, мөр (бар болса) Ф.И.О., подпись ответственного специалиста субъектов здравоохранения, печать (при наличии)

## 13. ЖҰМЫС ІСТЕУГЕ РҰКСАТ ДОПУСК К РАБОТЕ

Жұмыс істеуге рұқсат «\_\_\_\_» жылы, күні, айы Допуск к работе «\_\_\_\_» дата, месяц, год

Куні

Дата

Денсаулық сақтау субъектілерінің жауапты маманының Т.А.Ә., қолы, мөр (бар болса) Ф.И.О., подпись ответственного специалиста субъектов здравоохранения, печать (при наличии)