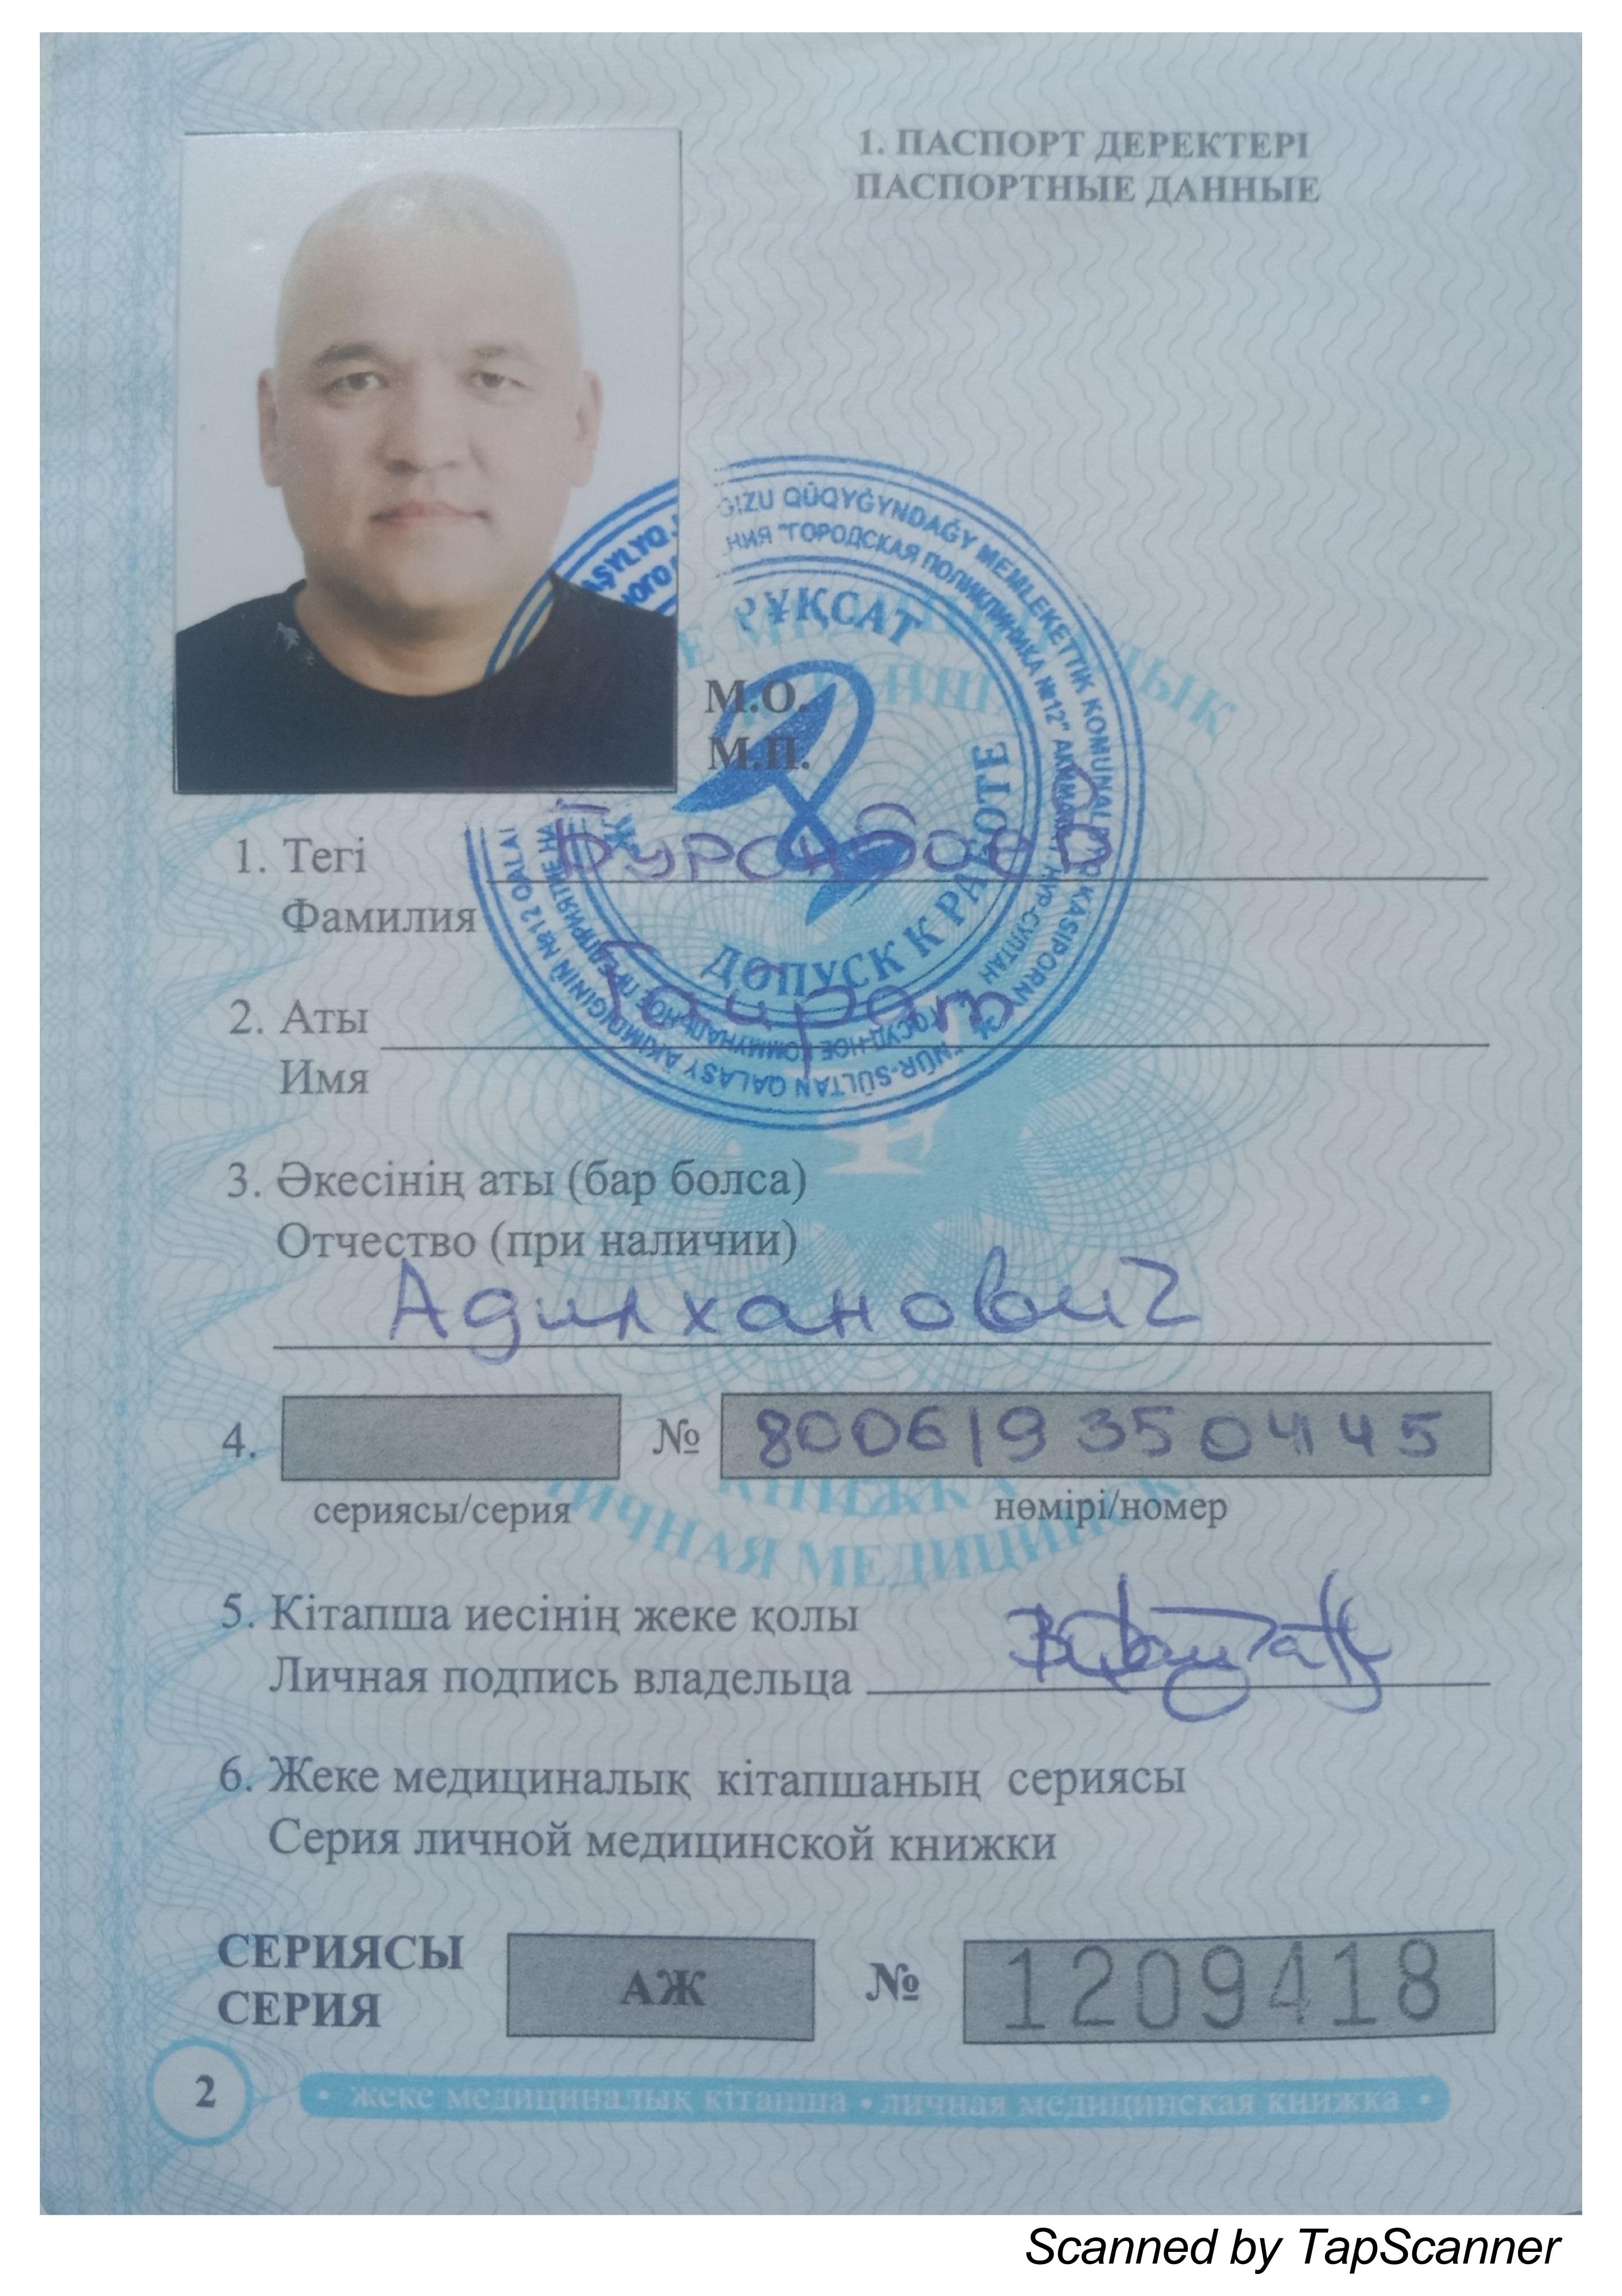

N Un w N 9 Әкесінің аты (бар болса) Аты Имя Фамилия Жеке медициналық катапшаның сериясы Личная подписывладельна Кітапша иссяцің жеке қолы Отчество (при наличии) Серия личной медицинской книжки Len сериясы/серия AA No KHMXKA No 000 1. ПАСПОРТ ДЕРЕКТЕРІ ПАСПОРТНЫЕ ДАННЫЕ NURAR MEQUILIBRICKAR KURZKA немири/номер ¥19 ICC/206/12 00 S. 4 ŝ N 1. Негізгі мамандығы Туған жылы, айы, күні 🗸 Мекен-жайы Место житель Место работы Жұмыс орны Дата рождения Лауазымы Должность Основная профессия MERE MERINIATISK KITAIIIIA 2. ЖЕКЕ МЕДИЦИНАЛЫҚ КІТАППІАНЫҢ ЛИЧНОЙ МЕДИЦИНСКОЙ КНИЖКИ Dachard ИЕСІ ТУРАЛЫ МӘЛІМЕТТЕР СВЕДЕНИЯ О ВЛАДЕЛЬЦЕ VHNXVP B acce JUMITVE METHINDLE AN KINSKEY 8 Freece accorece 10 lucc 4 2836 2 1720 ARA