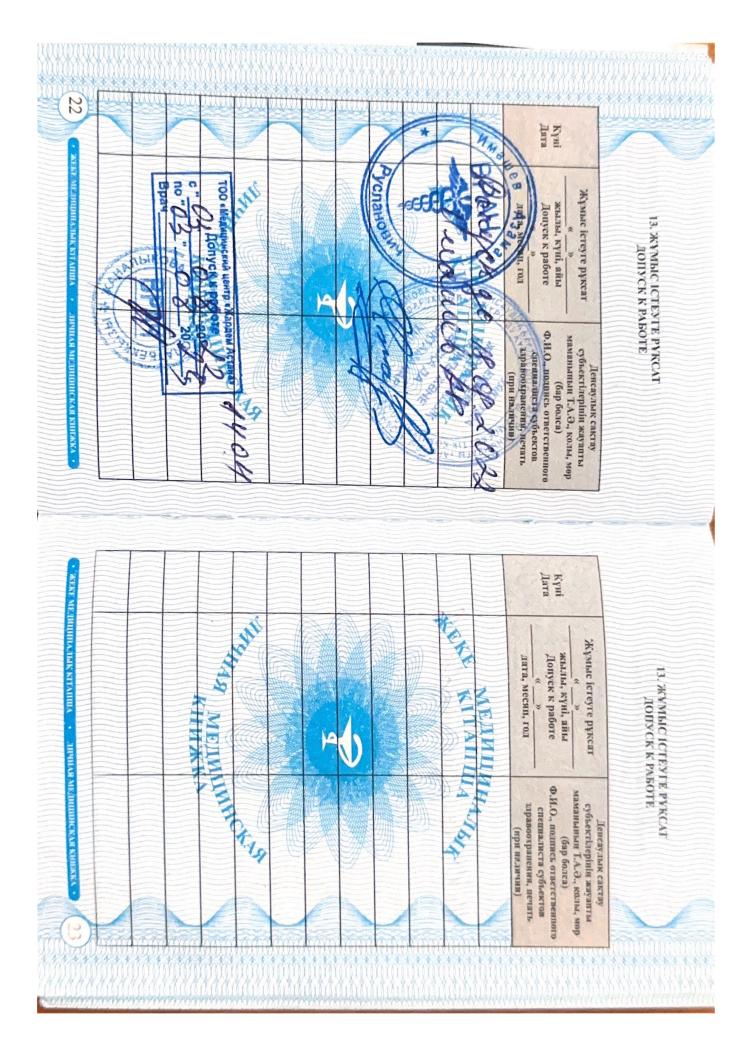

# 13. ЖҰМЫС ІСТЕУГЕ РҰКСАТ Допуск к работе

Денсаулық сақтау субъектілерінің жауапты маманының Т.А.Ә., қолы, мөр

# 13. ЖҰМЫС ІСТЕУГЕ РҰКСАТ Допуск к работе

Денсаулық сақтау

#### 13. ЖҰМЫС ІСТЕУГЕ РҰҚСАТ ДОПУСК К РАБОТЕ

### 13. ЖҰМЫС ІСТЕУГЕ РҰКСАТ Допуск к работе

Жұмыс істеуге рұқсат «\_\_\_\_» жылы, күні, айы Допуск к работе «\_\_\_\_»

Куні

Дата

Денсаулық сақтау субъектілерінің жауапты маманының Т.А.Ә., қолы, мөр (бар болса) Ф.И.О., подпись ответственного специалиста субъектов здравозгранеция, печать

13. WYMBIC ICTEVITE PYKCAT JOHYCK K PABOTE

Денсаулық сақтау субъектілерінің жауапты маманының Т.А.Ә., колы, мөр (бар болса) Ф.И.О., подпись ответственного специалиста субъектов здравоохранения, печать (при наличии)

## 13. ЖҰМЫС ІСТЕУГЕ РҰКСАТ ДОПУСК К РАБОТЕ

Жұмыс істеуге рұқсат «\_\_\_\_» жылы, күні, айы Допуск к работе «\_\_\_\_» дата, месяц, год

Куні

Дата

Денсаулық сақтау субъектілерінің жауапты маманының Т.А.Ә., қолы, мөр (бар болса) Ф.И.О., подпись ответственного специалиста субъектов здравоохранения, печать (при наличии)